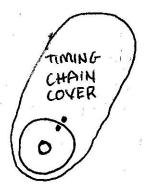

#### **OLD DISTRIBUTOR**

- 3. Disconnect the battery
- 4. Set the old Dist. to TDC on the firing stroke on No.1 cylinder, which is the cylinder nearest the Windscreen
- 5. To find TDC remove the bolt in the head above No. 1 cylinder and use a long rod or thin screwdriver
- 6. Ensure the Distributor is on the firing stroke by removing the Distributor Capp and ensuring that the points are just breaking and the rotor arm is opposite the Number 1 HT terminal
- 7. Clean the crank pulley and a section of the timing cover and make 2 marks opposite each other as shown

- 8. This can be used later for timing with a strobe timing light, if you have one
- 9. Remove old Distributor and Housing by undoing the 2 nuts
- 10. To remove Dist. from housing undo the small locking nut and withdraw the small safety bolt from the housing. Withdraw the Dist.
- 11. Mark the offset drive so that you can refit it later in the same orientation
- 12. Drive out the roll-pin and remove original long drive shaft