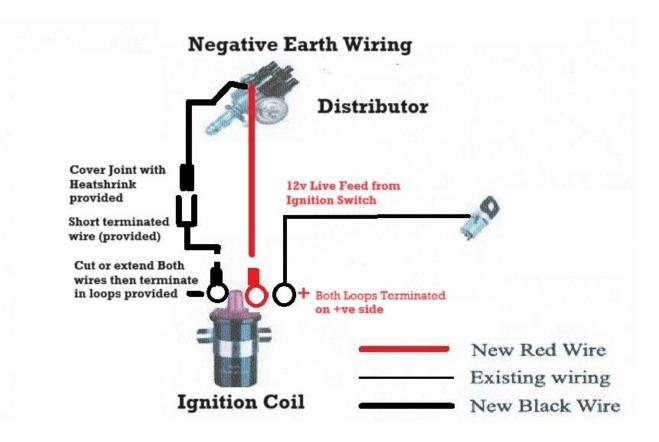

#### To prepare the wiring on your New Distributor

Study the wiring diagram. There is a long red wire and a shorter terminated black wire, with a terminated extension wire. Lay in the new Distributor and judge if these wires need extending or shortening for your application

#### **NEW DISTRIBUTOR**

- 13. Carefully mark drive on the new Dist. and note offset. Remove Rollpin and the drive
- 14. Offer up the original drive onto new shaft without a rollpin
- 15. Use a "Dummy" rollpin such as a small drill shaft, and check clearance on underside of body. If there are shims fitted, remove one thin shim and replace with washer supplied.
- 16. The objective is to remove any and all up and down movement of the distributor drive. When acceptable, fit original long drive and the rollpin ensuring that the offset is in the same position.
- 17. NOTE: If you wish to use the new rollpin, you will need to open out the hole in the original long drive
- 18. Fit new Dist. to the housing using the original clamp, small safety bolt and locking nut. Screw in the safety bolt fully then back off a fraction so the distributor turns freely but can not jump out of the retaining groove. Beware, if this is not done correctly the shaft can rise and disengage the oil pump drive. RESULT NO OIL PRESSURE Lock off the nut
- 19. Refit the Dist. and its housing onto the studs and replace the nuts, making sure the Dist. is sitting flat on the head.
- 20. Turn the Dist. until the Rotor aligns with the mark on the base of the Dist. body
- 21. Lock the Dist. Clamp to prevent the Dist. from turning
- 22. Change-over HT leads to new cap. Refit new cap and set firing order to 1,3,4, 2 anticlockwise.
- 23. NOTE: If using a new Top Entry Cap, fit 5 new HT ends, (supplied in the kit) to the-HT leads
- 24. Use this wiring diagram, and follow the wiring instructions below

- 25. Remove the nut on the Positive (+) side of the Coil, add the red wire from the distributor to the existing wire from the +12v ignition **(ENSURE THIS WIRE IS ON THE POSITIVE (CB) TERMINAL)** and tighten the nut. IF THE IGNITION WIRE IS NOT ON THIS TERMINAL **DO NOT PROCEED** UNTIL YOU HAVE READ THESE INSTRUCTIONS FULLY AGAIN.
- 26. Remove and dispense with the wire from Negative (-) side of coil.
- 27. Fit the new black wire from the Distributor
- **28.** Most DJ type distributors use the same drive as the New Distributor so there is no need to change it. **THEREFORE IGNORE INSTRUCTIONS 12 to 17**
- 29. NOTE: It will not be necessary to fit the shaft with the supplied washer.